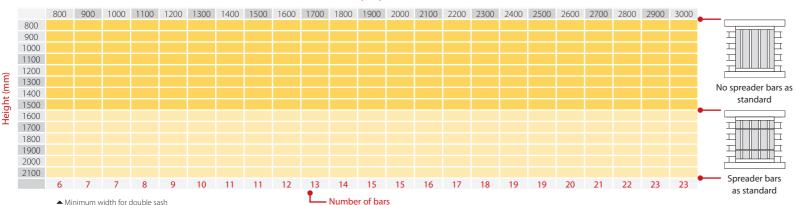

## Removable Window Bars

The distance between the centres of each bar is 125 mm.

## When bars are fitted vertically:

| Minimum reveal width                 | 250 mm  |
|--------------------------------------|---------|
| Maximum reveal width                 | 3000 mm |
| (greater if multiple units are used) |         |
| Minimum reveal height                | 200 mm  |
| Maximum reveal height                | 2100 mm |

## When bars are fitted horizontally:

Maximum reveal height without spreader bars

| Minimum reveal width  | 200 mm  |
|-----------------------|---------|
| Maximum reveal width  | 2000 mm |
| Minimum reveal height | 250 mm  |
| Maximum reveal height | 2000 mm |
|                       |         |