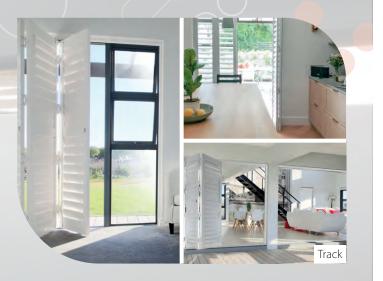

#### **Track Solution**

Designed to stack outwards, SeceuroStyle's bifold track solution offers the same security benefits as hinged shutters, with a smooth, floating track system. Panels can be stacked to the side or fully floated to make the most of your opening.