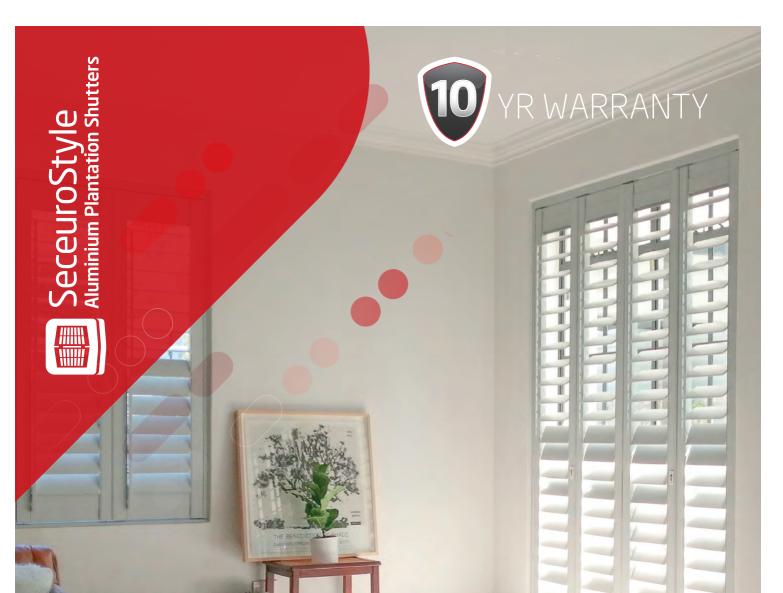

## Stylish security for your home Aluminium Plantation Shutters

## Security, Safety & Style...

### Securing your home doesn't need to sacrifice style.

SeceuroStyle Aluminium Plantation Shutters combine the design aesthetics of traditional plantation shutters with the strength and security of premium quality aluminium. Transform your windows or doors into a stunning feature, while adding high security protection to your property.