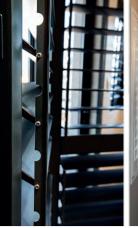

#### SeceuroStyle Security Features

- Exceptionally strong powder-coated aluminium
- Unique patented louvre attachments
- High security multi-pin locking system
- Industrial strength wall/window fixings

Thick reinforced louvres with 2-way pivot, making them difficult to break

Secure hidden fixings for extra security

Up to 65 mm lock pins at both top and bottom