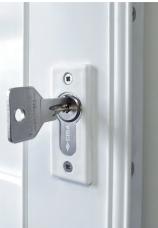

#### SeceuroStyle Security Features

- Exceptionally strong powder-coated aluminium
- Unique patented louvre attachments
- High security multi-pin locking system
- Industrial strength wall/window fixings

Thick reinforced louvres with 2-way pivot, making them difficult to break

Secure hidden fixings for extra security

Up to 65 mm lock pins at both top and bottom