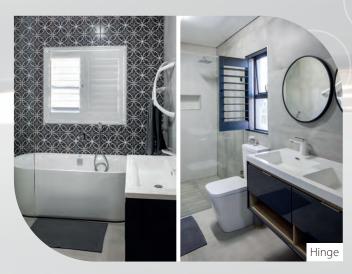

#### **Hinge Solution**

The SeceuroStyle hinge solution folds flat against the wall, without taking up any space in the room. It offers the highest level of light control and is a great solution for windows and doors up to 2.4 metres wide.