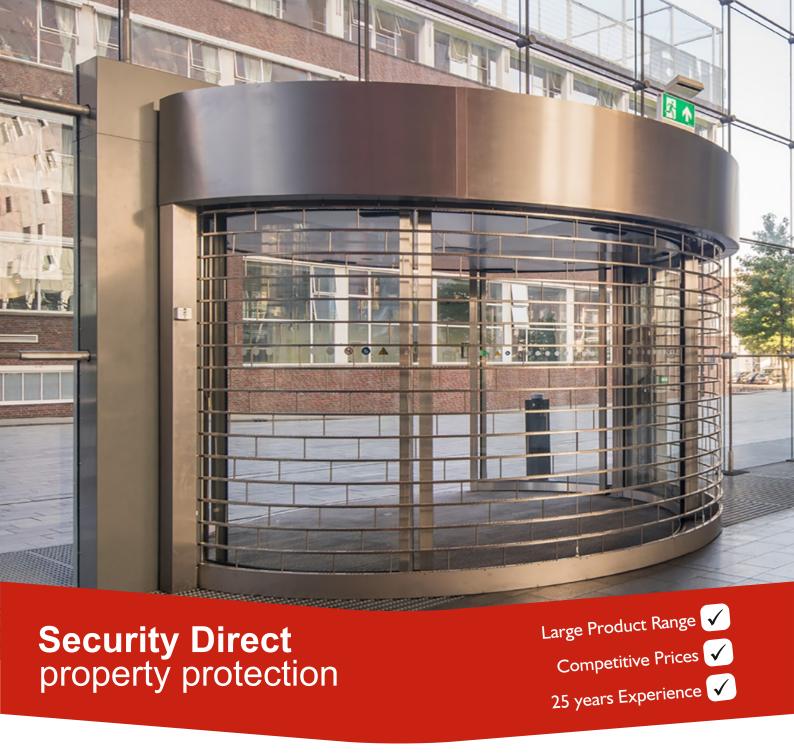

# StackDoor Security Rated LPS1175 Security Level 1

#### **Description**

A high security stacking grille shutter, providing 80% Vision and a high level of security.

#### Common use

Shop Fronts, Car Parks