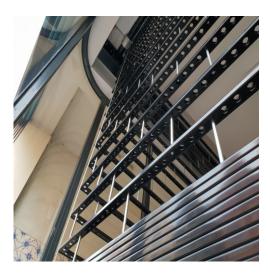

#### **GRILLE LATTICE**

Stainless or zinc plated steel pins secured into horizontal stainless, zinc plated or powder coated profiles.

www.securitydirectuk.com

#### **GUIDE RAILS**

Reinforced extruded aluminium guide rails anchored direct into the structure. On larger opening there may be double guides on each side. Each guide rail has a chain drive built into the guides, which is attached to the axle.