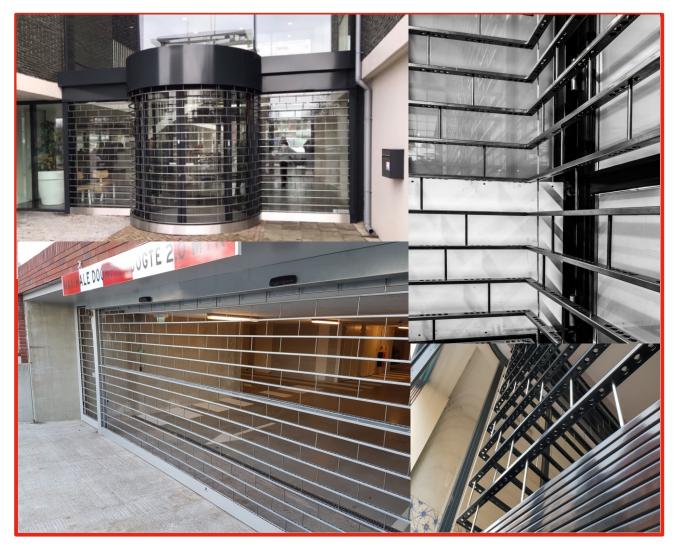

#### **Description**

A high security stacking grille shutter, providing 80% Vision and a high level of security.

#### Common use

Shop Fronts, Car Parks

#### **GRILLE LATTICE**

Stainless or zinc plated steel pins secured into horizontal stainless, zinc plated or powder coated profiles.

www.securitydirectuk.com

#### **GUIDE RAILS**

Reinforced extruded aluminium guide rails anchored direct into the structure. On larger opening there may be double guides on each side. Each guide rail has a chain drive built into the guides, which is attached to the axle.