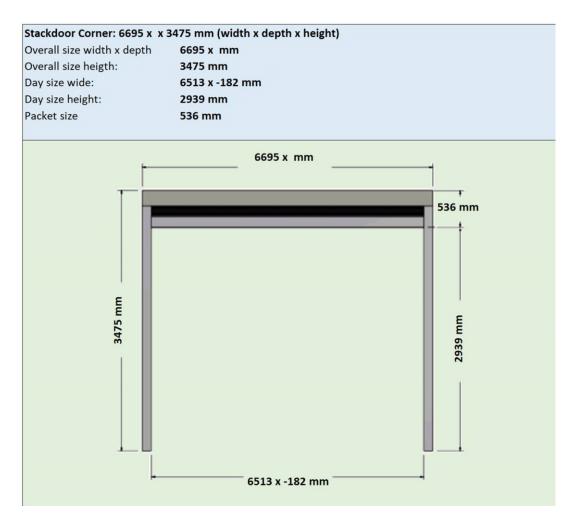

e structure. On larger opening there may be double guides on each side. Each guide rail has a chain drive built into the guides, which is attached to the axle.





#### **OPERATION**

**LIGHT USAGE:-** Electric, Tubular Motor: Tubular motor with internal rocker or external key switch as standard & safety brake as appropriate to comply with legislation. Manual override facility & crank handle as required (surcharge applies).

HIGH SPEED OR HIGH USAGE:- 3 Phase (415V) Outboard Motor: Three phase motor with safety brake, chain manual override & TS959 push button control station as standard.

Both tubular & outboard motors have numerous control option variants such as group, remote or mobile phone activation.

CE Compliant to all applicable directives and regulations.



# Specification