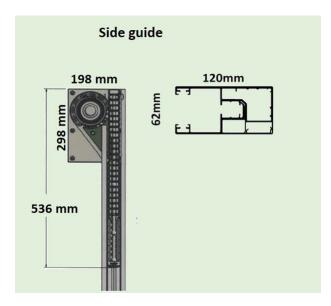

#### **GUIDE RAILS**

Reinforced extruded aluminium guide rails anchored direct into the structure. On larger opening there may be double guides on each side. Each guide rail has a chain drive built into the guides, which is attached to the axle.