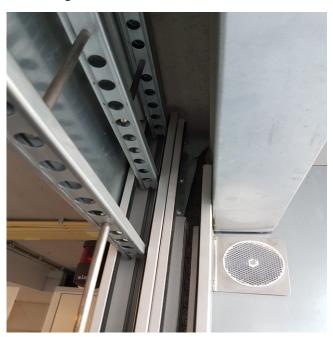

#### **GUIDE RAILS**

Reinforced extruded aluminium guide rails anchored direct into the structure. On larger opening there may be double guides on each side. Each guide rail has a chain drive built into the guides, which is attached to the axle.