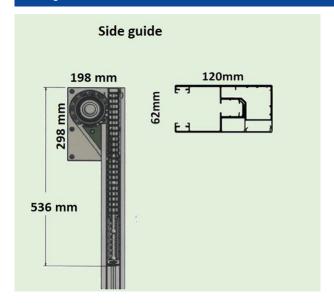

#### **GUIDE RAILS**

Reinforced extruded aluminium guide rails anchored direct into the structure. On larger opening there may be double guides on each side. Each guide rail has a chain drive built into the guides, which is attached to the axle.