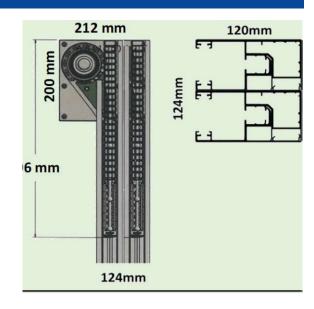

#### **GUIDE RAILS**

Reinforced extruded aluminium guide rails anchored direct into the structure. On larger opening there may be double guides on each side. Each guide rail has a chain drive built into the guides, which is attached to the axle.