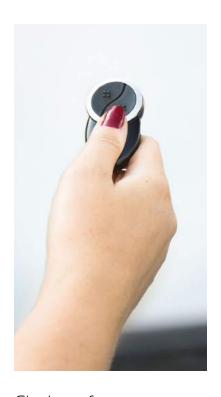

### Choice of remotes

Make your door your own with a choice of 5 stylish remote controls. Each door comes complete with 2 remote controls so choose two alike or mix and match – the choice is yours!

### Easy to use

The simple design of our remote controls results in a door which is extremely easy to use. With SeceuroGlide Sectional, access to your garage really is as simple as the click of a button.