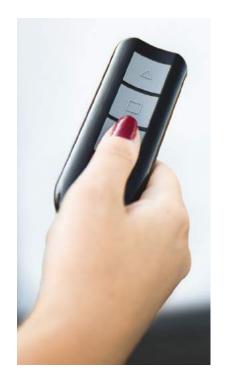

### Choice of remotes

Make your door your own with a choice of 5 stylish remote controls. Each door comes complete with 2 remote controls so choose two alike or mix and match – the choice is yours!

### Easy to use

The simple design of our remote controls results in a door which is extremely easy to use. With SeceuroGlide Sectional, access to your garage really is as simple as the click of a button.