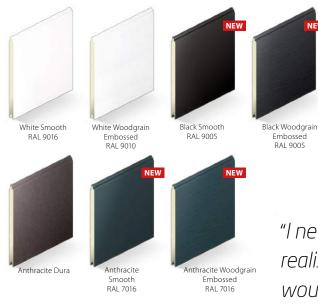

### Standard Colours - Free of charge

Foiled Woodgrains Available in Centre Rib and Un-Ribbed

\*Colour availability varies depending on the type of panel and finish

"I never realised there would be this much choice I'm really impressed with how bespoke my door truly is."