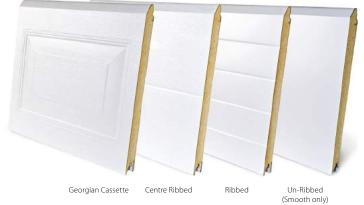

### Panel design

Begin by choosing from our 4 elegant panel types. If you're looking to achieve a traditional style we have the popular Georgian cassette, or for a more contemporary appearance, how about the centre ribbed or un-ribbed panels?