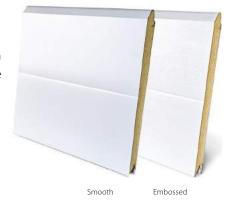

Fully bespoke sizing

- 2
- Choose from 4 panel types

Choose from hundreds of colours

Choose your finish from smooth or embossed

Choose your accessories (windows and frames)

Choose your operator

"The choice of panels was excellent! Style is important to me and I wanted a door that blended in with the modern appearance of my home."

### Finish

Next, choose your finish. Whether you go for smooth or embossed, you'll love the finished look.