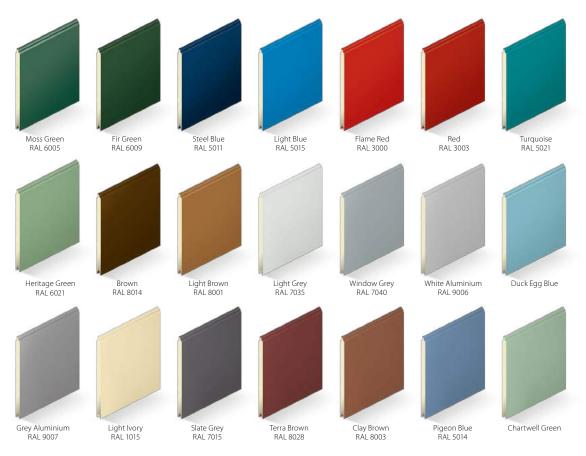

### Colours

This is where you can truly create your ideal garage door. Available in any RAL colour or BS colour, SeceuroGlide Sectionals provide the opportunity to match your door to your windows, front door or even your car! Here are some of our most popular finishes, including our metallic colours.

### Classic Colours