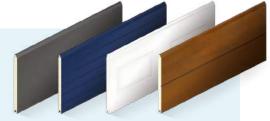

### Colours

This is where you can truly create your ideal garage door. Available in any RAL colour or BS colour, SeceuroGlide Sectionals provide the opportunity to match your door to your windows, front door or even your car! Here are some of our most popular finishes, including our metallic colours.

### Classic Colours

### Metallic Colours

### Standard Colours - Free of charge

Foiled Woodgrains Available in Centre Rib and Un-Ribbed

\*Colour availability varies depending on the type of panel and finish

"I never realised there would be this much choice I'm really impressed with how bespoke my door truly is."