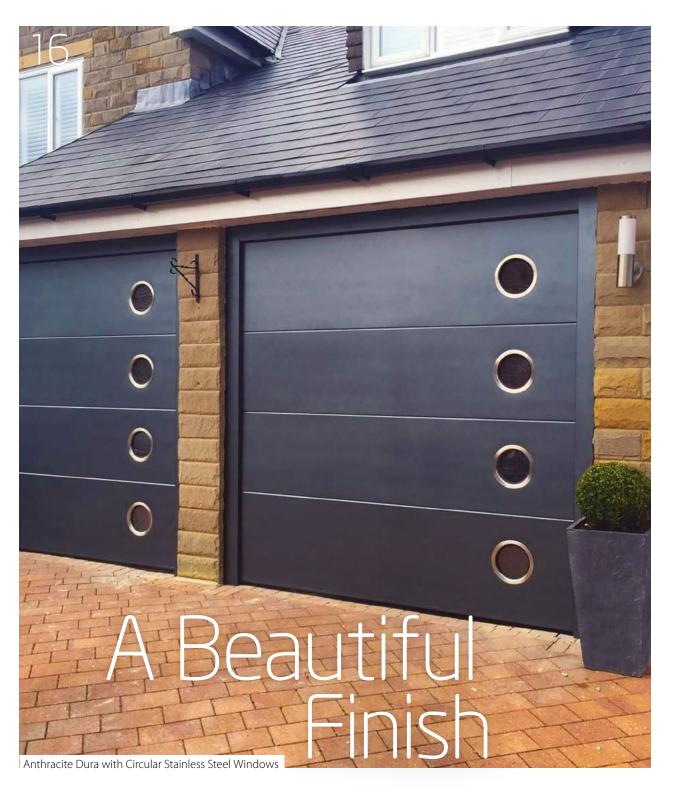

If you value your time and don't want to spend your weekends cleaning the garage, you'll love the low-maintenance finish, especially if you opt for Anthracite Dura – our most durable finish which does a fantastic job of minimising dirt or marks.

"My wife loves how easy it is to open and close the door. Getting the bikes in and out of the garage is so quick now!" **NEW** Anthracite Dura

Our most durable finish