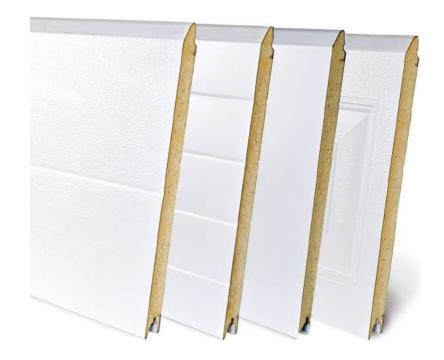

### Panel Performance

All of the SeceuroGlide Sectional panels are constructed with two steel sheets which encase a foam core for strength and insulation. The steel is hot dip galvanised, then a primer and a polyester finish coat is applied. Our standard finishes feature superior performance against corrosion and weathering. The surfaces are easy to clean with water and natural soap, so maintaining the pristine look of your garage door can be done in as little as 5 minutes!

### Insulated Panels

According to the RAC Foundation just 24% of garage owners use them to store their car. Instead, it is becoming increasingly popular to use our garages as storage space or even as an additional room in our homes. If your garage is your home-office, gym or workshop you'll love the increased insulation provided with the 40mm thick SeceuroGlide panels. Consisting of a CFC-free core and encased between two steel sheets, the panels are coated in a hard-wearing polymer finish and are encased in substantial weather-seals which reach 30mm into the opening at the top, sides and bottom of the door, providing protection against wind and rain.