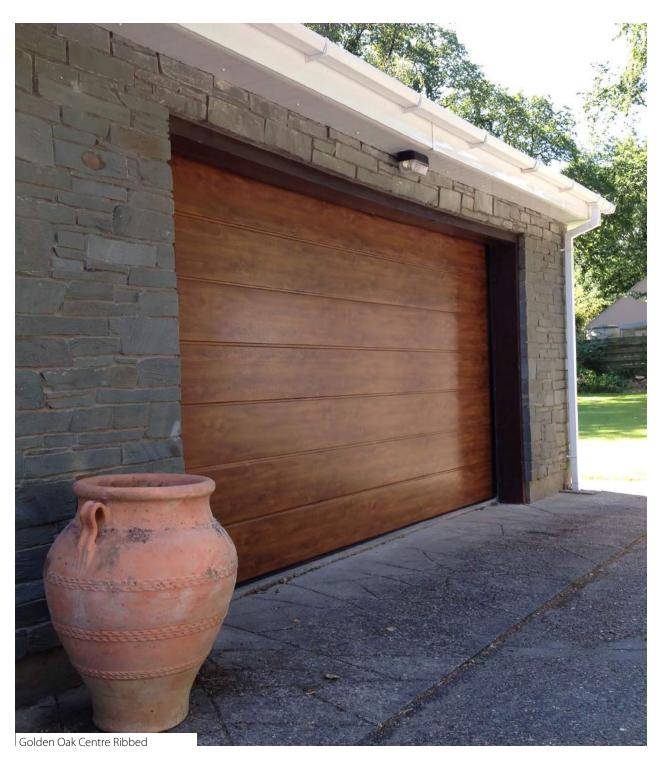

### Panel design

Begin by choosing from our 4 elegant panel types. If you're looking to achieve a traditional style we have the popular Georgian cassette, or for a more contemporary appearance, how about the centre ribbed or un-ribbed panels?

### Standard Colours - Free of charge

Foiled Woodgrains Available in Centre Rib and Un-Ribbed

\*Colour availability varies depending on the type of panel and finish

"I never realised there would be this much choice I'm really impressed with how bespoke my door truly is."