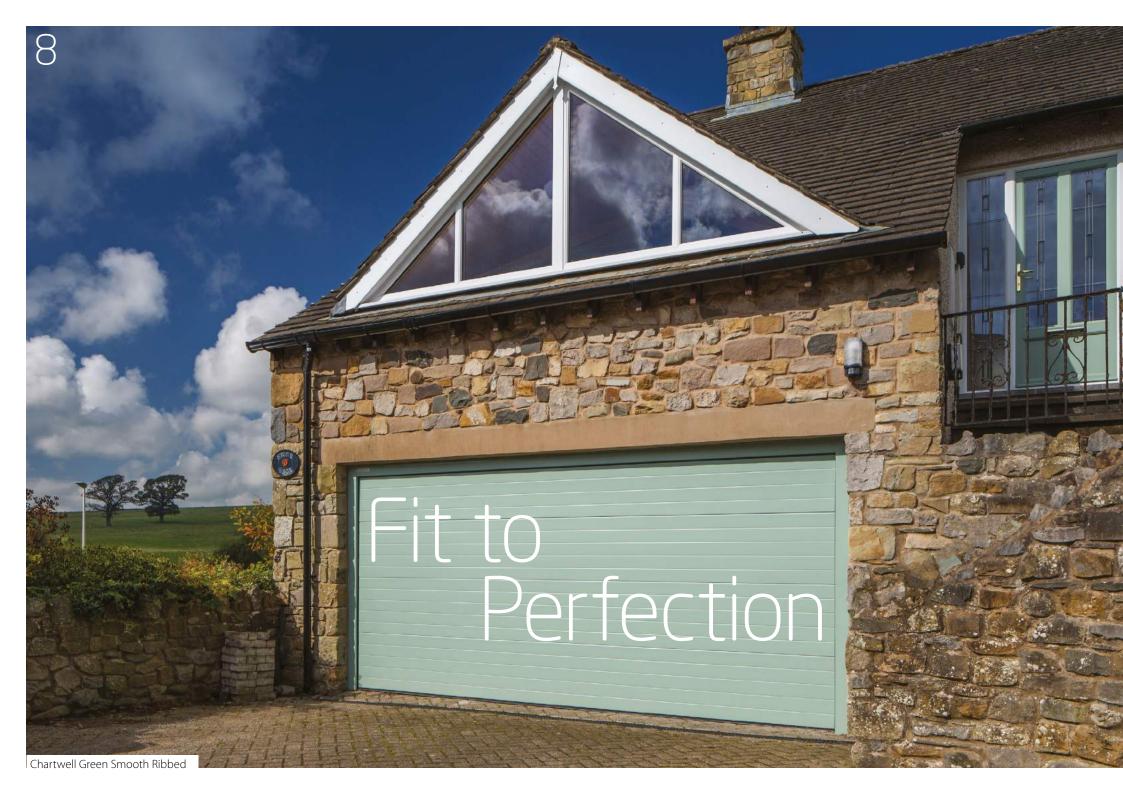

# Every garage door is made to measure – a bespoke fit for each and every house.

There is nothing more satisfying than a perfect fit, and because our sectional garage doors are made to measure, this is guaranteed every time. A perfect fit means a perfect seal so your garage will remain watertight no matter what the British weather throws at us!

### Proudly Manufactured in the UK

All of our SeceuroGlide Sectional garage doors are made in our factory in the Lancashire countryside, by specialist assembly engineers and state of the art machinery. From order through to despatch, each door is handled with care and given the utmost attention to detail, meaning once installed, your new Sectional garage door will be everything you hoped it would be – stunning good looks, smooth operation and a perfect fit. Maximise drive-through width, increasing space and flexibility with the option to install behind the brickwork.