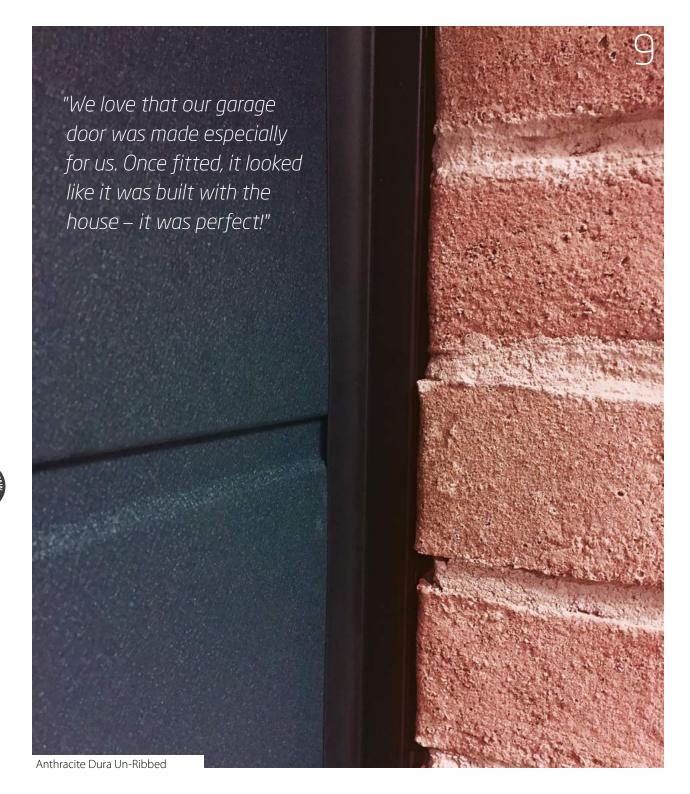

If you value your time and don't want to spend your weekends cleaning the garage, you'll love the low-maintenance finish, especially if you opt for Anthracite Dura – our most durable finish which does a fantastic job of minimising dirt or marks.

"My wife loves how easy it is to open and close the door. Getting the bikes in and out of the garage is so quick now!" **NEW** Anthracite Dura

Our most durable finish