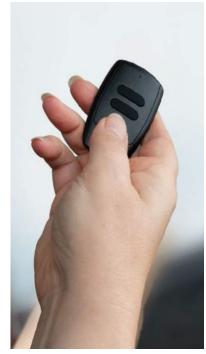

### Choice of remotes

Make your door your own with a choice of 5 stylish remote controls. Each door comes complete with 2 remote controls so choose two alike or mix and match – the choice is yours!

### Easy to use

The simple design of our remote controls results in a door which is extremely easy to use. With SeceuroGlide Sectional, access to your garage really is as simple as the click of a button.