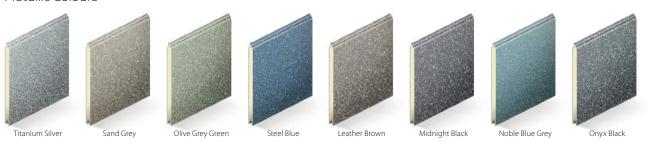

### Colours

This is where you can truly create your ideal garage door. Available in any RAL colour or BS colour, SeceuroGlide Sectionals provide the opportunity to match your door to your windows, front door or even your car! Here are some of our most popular finishes, including our metallic colours.

### Metallic Colours