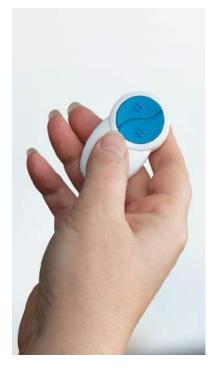

### Choice of remotes

Make your door your own with a choice of 5 stylish remote controls. Each door comes complete with 2 remote controls so choose two alike or mix and match – the choice is yours!

### Easy to use

The simple design of our remote controls results in a door which is extremely easy to use. With SeceuroGlide Sectional, access to your garage really is as simple as the click of a button.