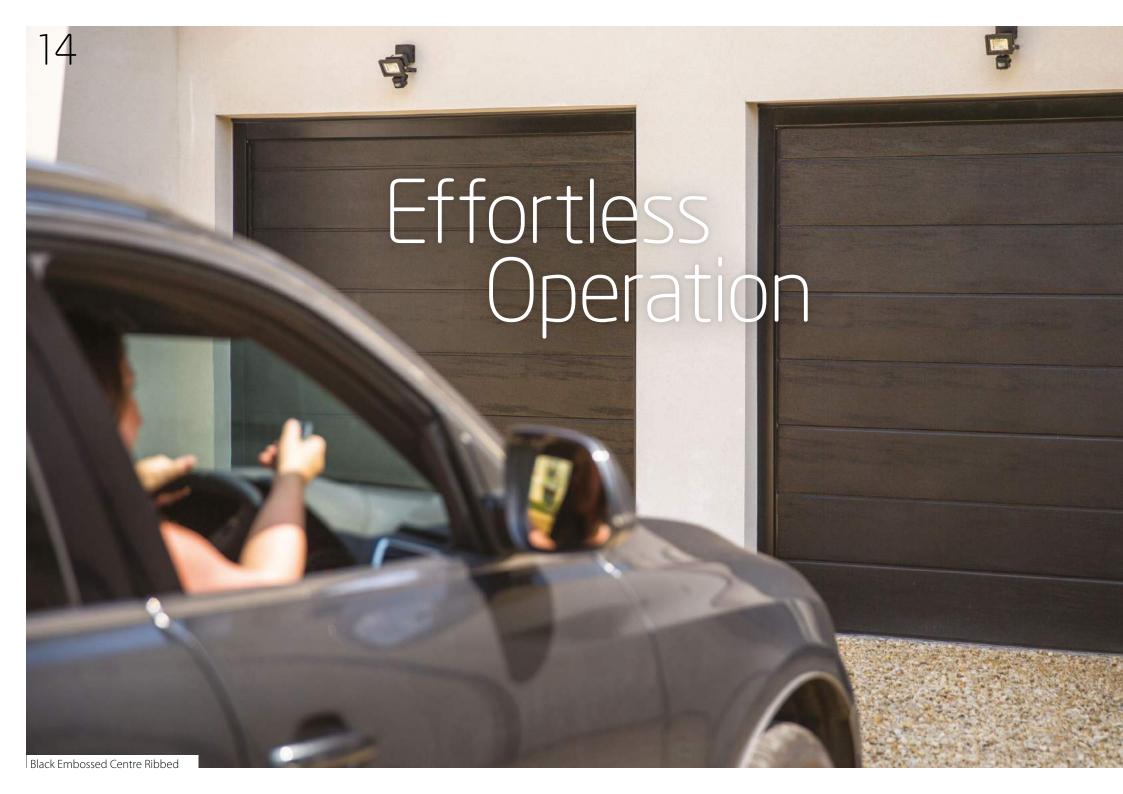

### Perhaps one of the SeceuroGlide Sectional's best features is its automated control.

Guaranteed to give your garage a touch of luxury, electrically operated garage doors provide both convenience and simplicity, whilst maximising the space inside your garage.

### Electric automation

With electric automation you can operate your door without leaving your home or car. Drive straight up to your garage, open your door and drive straight in. Perfect for wet and windy conditions! Manual option also available.