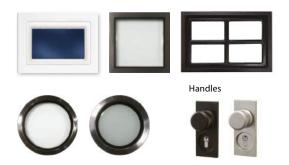

Deciding what matters to you will help you in designing the perfect door – would you like daylight in your garage? Choose from our selection of portholes and glazing. Would you like to match your door to your existing windows and doors? We have an extensive choice of colours including the ability to spray in any RAL colour!

#### A choice of accessories

Accessorise your door with a choice of stylish accessory options. To introduce light into your garage choose from a choice of stainless steel, porthole windows and glazing options. We also have a choice of aluminium handles. You even decide where your accessories are positioned!