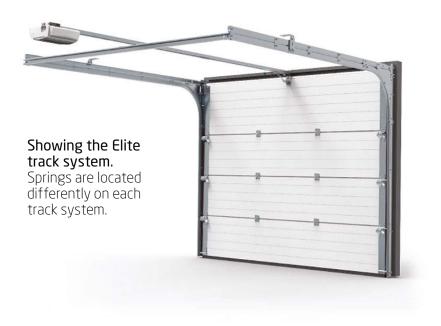

RAL 9005

The feature-packed, side sprung, Elite sectional door.

Using our unique track connecting system the Elite features a patented running mechanism providing smooth operation whilst increasing the strength of the door.

#### Features

Unique track connecting system

Reinforced bracket with pre-fitted cables and springs

Partially tensioned springs

Adjustable roller brackets and vertical tracks

Just 100 mm headroom required (130 mm for electrical operation)

### Unique tracking system

Engineered by industry experts and developed to the highest specification, SeceuroGlide Sectionals are the only doors to feature a unique track connecting system. Manufactured by our European partners, this patented system uses smart connect tracks, which allows the installer or engineer to adjust the tracks, ensuring your door will run smoothly for many years to come.