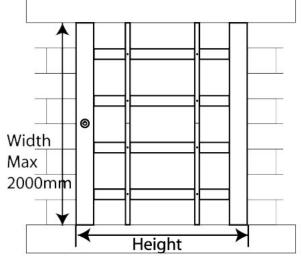

### **Fixing**

The Removable Window Bars come Vertical as standard, there is the option of fitting the bars horizontally, which must be specified at order stage.

window reveal

Window bars installed horizontally within a window reveal