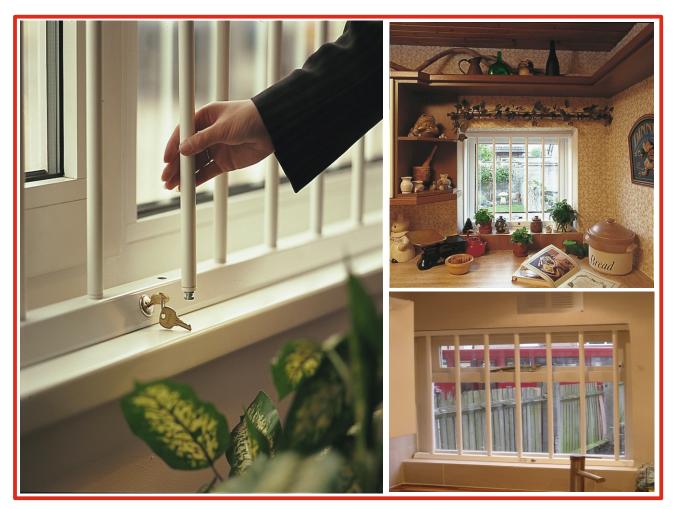

#### Frame

An Aluminium guide channel is fixed top and bottom with a built in locking system. The guides are pre-drilled for the vertical bars at 125 mm centers. The bars locate into the top and bottom guides, then are simply locked into position using a high security cam lock.

### **Fixing**

The Removable Window Bars come Vertical as standard, there is the option of fitting the bars horizontally, which must be specified at order stage.

window reveal

Window bars installed horizontally within a window reveal