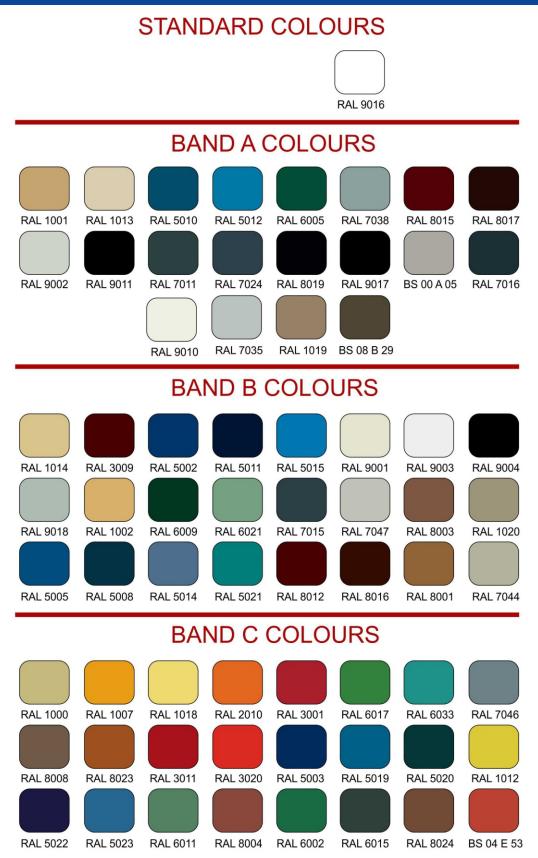

#### Standard Finish

Powder Coated White RAL9016 as standard. Other colours available at an extra cost.

Lead Time

7-10 working days (subject to change)

### Colours

\*Please note the colours illustrated will not be an exact match and are intended as a guide only\*