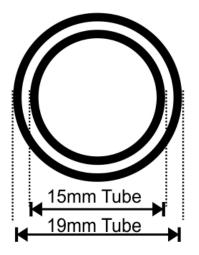

### Infill

Each bar consists of a 19 mm steel outer tube with a free moving 15 mm steel inner tube. Tie bars are fitted as standard on openings over 1600 mm high.