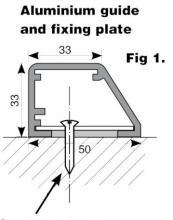

#### Frame

An Aluminium guide channel is fixed top and bottom with a built in locking system. The guides are pre-drilled for the vertical bars at 125 mm centers. The bars locate into the top and bottom guides, then are simply locked into position using a high security cam lock.

Counter sunk screw