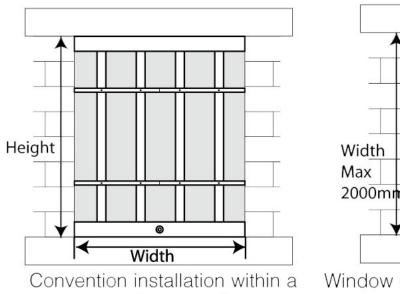

**Common use** Fitted internally over windows.

Maximum Width 3000mm

Maximum Height 2100mm

Weight 16kgs m/2

### **Fixing**

The Removable Window Bars come Vertical as standard, there is the option of fitting the bars horizontally, which must be specified at order stage.

window reveal

Window bars installed horizontally within a window reveal