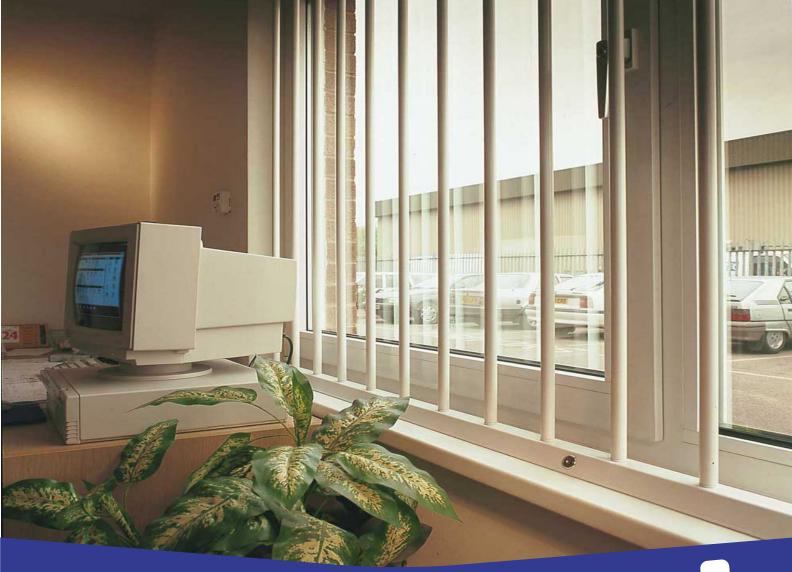

#### Description

The award-winning removable window bars system features anti-cut steel bars which are securely locked into position to protect vulnerable window openings but can be released from the inside to allow total vision or maintenance of windows.

Suitable for installation in a horizontal or vertical format, removable window bars are finished to a high standard and delivers security which is quick and easy to install, yet highly effective in a range of locations.

**Common use** Fitted internally over windows.

Maximum Width 3000mm

Maximum Height 2100mm

Weight 16kgs m/2