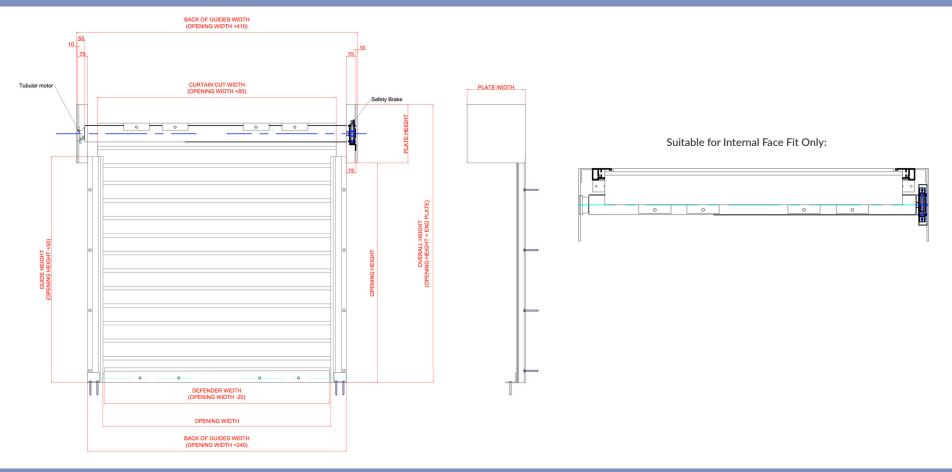

#### **CURTAIN SLAT**

Double-skinned extruded aluminium slat with an additional antilift profile to eliminate the need for additional locking systems.

Slat Face: 115mm + 30mm anti-lift profile

Weight per m<sup>2</sup>: 30kg Maximum Width: 10m Maximum Area: 90m<sup>2</sup>

#### **BOTTOM SLAT**

Extruded aluminium bottom slat with solid aluminium defenders.

#### **GUIDE CHANNELS**

Extruded aluminium guide channels with rubber weather seal. Width of 120mm.

#### **OPERATION**

Tubular Motor: With internal rocker switch or external key switch and safety brake as appropriate to comply with legislation. Manual override facility & crank handle as required (surcharge applies).