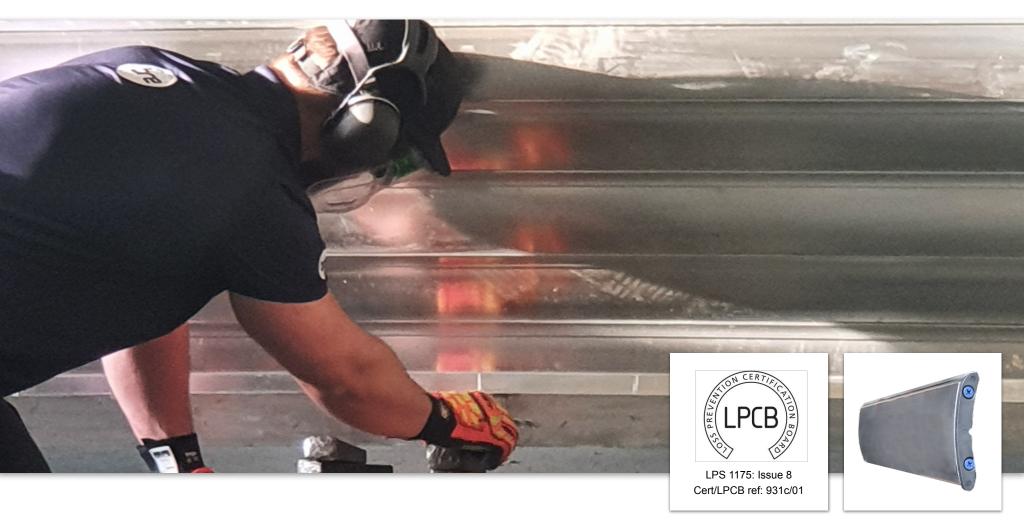

## E130 Elite (SR4 / D10)

### **LPCB Rated Security Shutter**

The E130 Elite (SR4) offers very high level of security in an innovative and lightweight aluminium design. Advanced features such as an anti-lift section have helped this shutter achieve a market-leading SR4 / D10 rating from the Loss Prevention Certification Board (LPCB), according to the latest LPS 1175: Issue 8 standard. Suitable for high-risk openings of all sizes up to 10m wide.

#### **APPLICATIONS**

For openings requiring a high level of protection, assurance is provided via an SR4 rating from the LPCB (LPS 1175). Suitable for internal face fit.