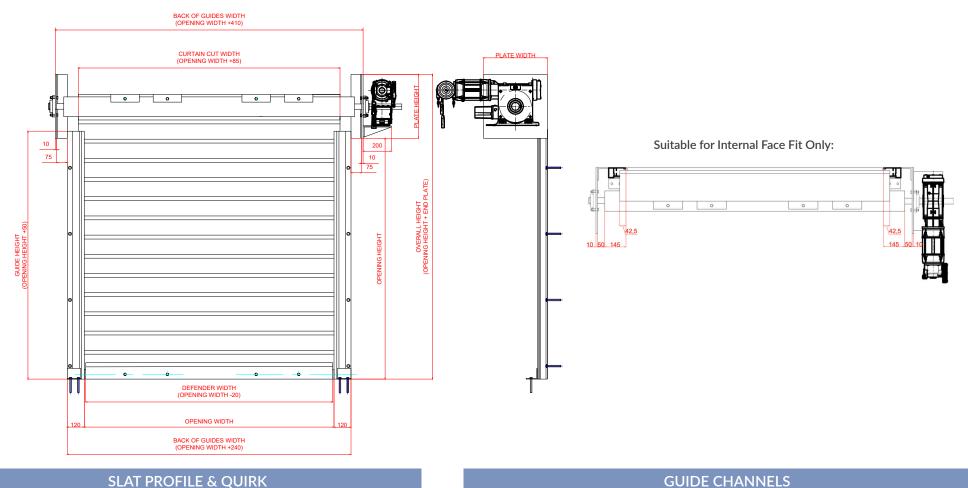

#### **CURTAIN SLAT**

Double-skinned extruded aluminium slat with an additional antilift profile to eliminate the need for additional locking systems.

Slat Face: 115mm + 30mm anti-lift profile

Weight per m<sup>2</sup>: 30kg Maximum Width: 10m Maximum Area: 90m<sup>2</sup>

#### **BOTTOM SLAT**

Extruded aluminium bottom slat with solid aluminium defenders.

#### **GUIDE CHANNELS**

Extruded aluminium guide channels with rubber weather seal. Width of 120mm.

Outboard Motor: GfA single or three phase motor with integrated safety brake, chain manual override and push button control station as standard.

All motors have numerous control option variants such as remote and group or mobile phone activation.

#### **OUTBOARD MOTOR**

#### **SLAT PROFILE & QUIRK**