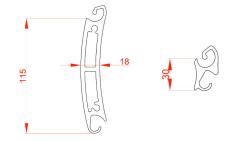

#### **CURTAIN SLAT**

Double-skinned extruded aluminium slat with an additional antilift profile to eliminate the need for additional locking systems.

Slat Face: 115mm + 30mm anti-lift profile

Weight per m<sup>2</sup>: 30kg Maximum Width: 10m Maximum Area: 90m<sup>2</sup>

#### **SLAT PROFILE & QUIRK**