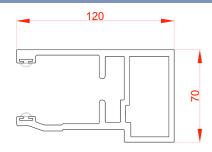

#### **GUIDE CHANNELS**

Extruded aluminium guide channels with rubber weather seal. Width of 120mm.