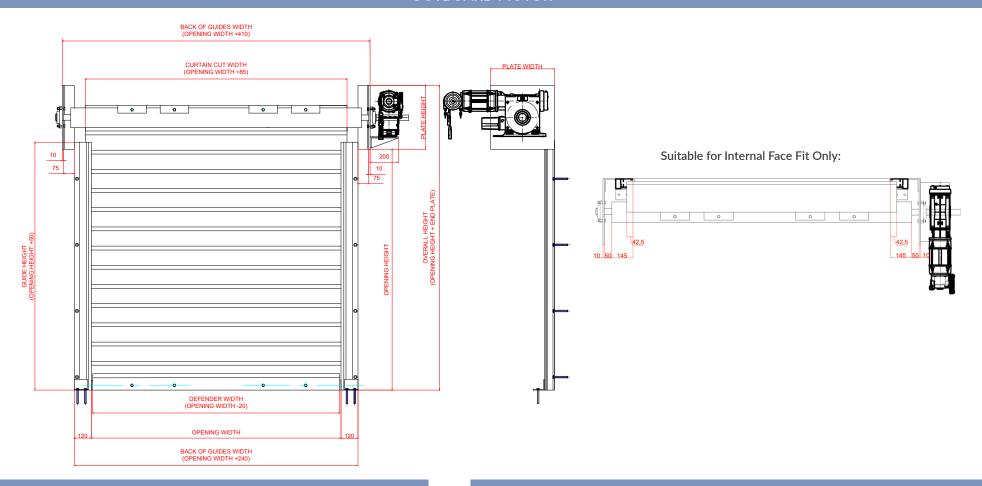

#### **OUTBOARD MOTOR**

Outboard Motor: GfA single or three phase motor with integrated safety brake, chain manual override and push button control station as standard.

All motors have numerous control option variants such as remote and group or mobile phone activation.