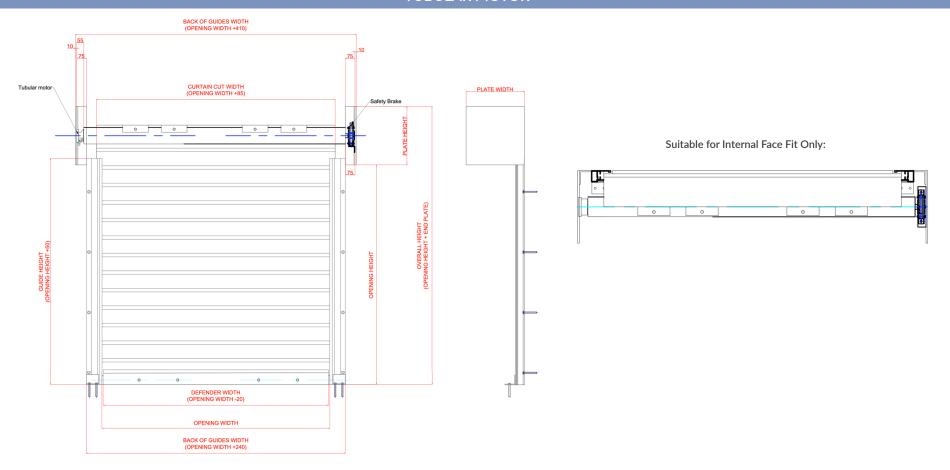

#### **TUBULAR MOTOR**

#### **OPERATION**

Tubular Motor: With internal rocker switch or external key switch and safety brake as appropriate to comply with legislation.

Manual override facility & crank handle as required (surcharge applies).