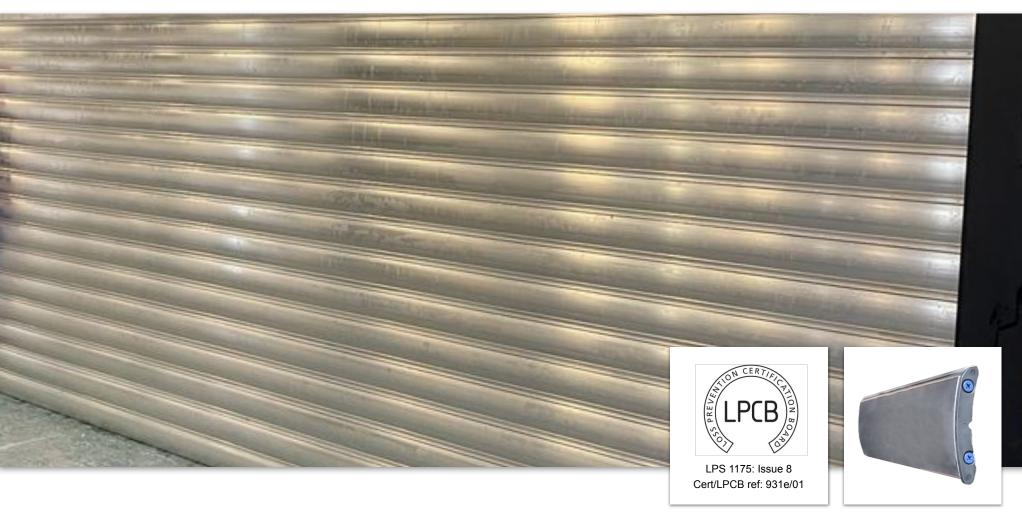

## **LPCB Rated Security Shutter**

The E130 Elite (SR3) offers a high level of security in an innovative and lightweight aluminium design. Advanced features such as an anti-lift section have helped this shutter achieve a market-leading SR3 / C5 rating from the Loss Prevention Certification Board (LPCB), according to the latest LPS 1175: Issue 8 standard. Suitable for high-risk openings of all sizes up to 10m wide.

#### **CURTAIN SLAT**

Double-skinned extruded aluminium slat with an additional antilift profile to eliminate the need for additional locking systems.

Slat Face: 115mm + 30mm anti-lift profile

Weight per m<sup>2</sup>: 30kg Maximum Width: 10m Maximum Area: 90m<sup>2</sup>