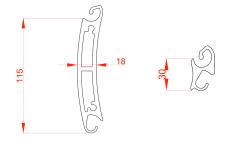

### SLAT PROFILE & QUIRK

#### **CURTAIN SLAT**

Double-skinned extruded aluminium slat with an additional antilift profile to eliminate the need for additional locking systems.

Slat Face: 115mm + 30mm anti-lift profile

Weight per m<sup>2</sup>: 30kg Maximum Width: 10m Maximum Area: 90m<sup>2</sup>