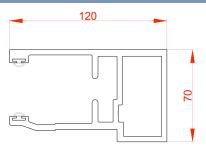

#### **GUIDE CHANNELS**

Extruded aluminium guide channels with rubber weather seal. Width of 120mm.