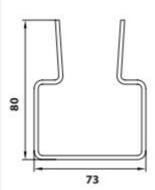

## DIMENSIONS

80mm wide x 73mm deep – Bullet Locks Housing fixed to guide rails